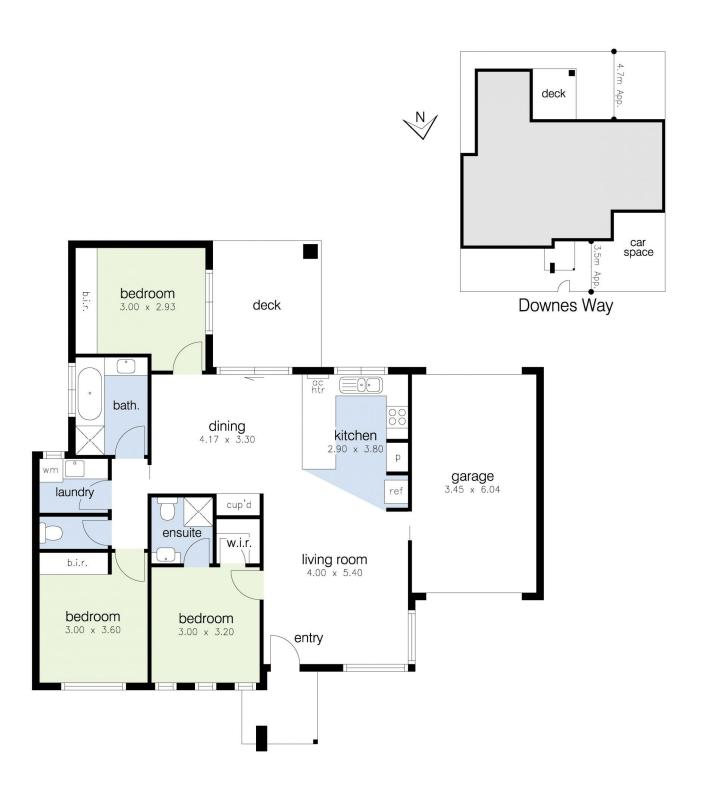

## 3 Downes Way Deer Park VIC

Thoughtfully designed with an appealing façade, impressive open-plan layout, and quality features throughout, this beautifully presented home offers a move-in-ready environment of contemporary quality and style.

The inviting interior includes a striking kitchen equipped with stainless steel appliances and dishwasher, a spacious lounge, generously sized bedrooms with the master featuring a walk-in robe and ensuite, a sparkling central bathroom, an oversized single remote garage, and a beautifully landscaped backyard. Additional highlights include ducted heating, an air-conditioner, and an alarm system.

This home is an ideal option for first-time buyers, investors, or those looking to downsize, offering quick and easy

3 🚐 2 ⋤ 1 🗬

Price : PRIVATE SALE I \$600,000 - \$660,000

Land Size: 237 sqm

View: https://www.ypa.com.au/8185747