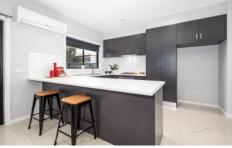

The inviting interior includes a striking kitchen equipped with stainless steel appliances and dishwasher, a spacious lounge, generously sized bedrooms with the master featuring a walk-in robe and ensuite, a sparkling central bathroom, an oversized single remote garage, and a beautifully landscaped backyard. Additional highlights include ducted heating, an air-conditioner, and an alarm system.