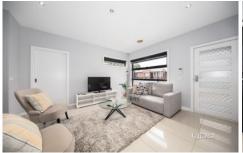

The inviting interior includes a striking kitchen equipped with stainless steel appliances and dishwasher, a spacious lounge, generously sized bedrooms with the master featuring a walk-in robe and ensuite, a sparkling central bathroom, an oversized single remote garage, and a beautifully landscaped backyard. Additional highlights include ducted heating, an air-conditioner, and an alarm system.