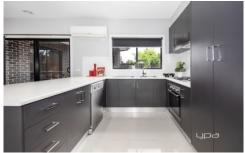

The inviting interior includes a striking kitchen equipped with stainless steel appliances and dishwasher, a spacious lounge, generously sized bedrooms with the master featuring a walk-in robe and ensuite, a sparkling central bathroom, an oversized single remote garage, and a beautifully landscaped backyard. Additional highlights include ducted heating, an air-conditioner, and an alarm system.