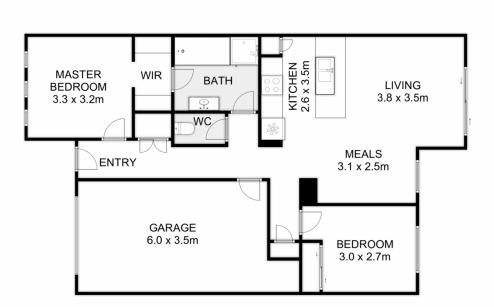

## 24 Knebworth Drive, Strathtulloh

Whilst every attempt has been made to ensure the accuracy of the floor plan contained here, measurements of doors, windows, rooms and any other items are approximate and no responsibility is taken for any error, omission, or mis-statement. This plan is for illustrative purposes only and should be used as such by any prospective purchaser. The services, systems and appliances shown have not been tested and no guarantee as to their operability or efficiency can be given.