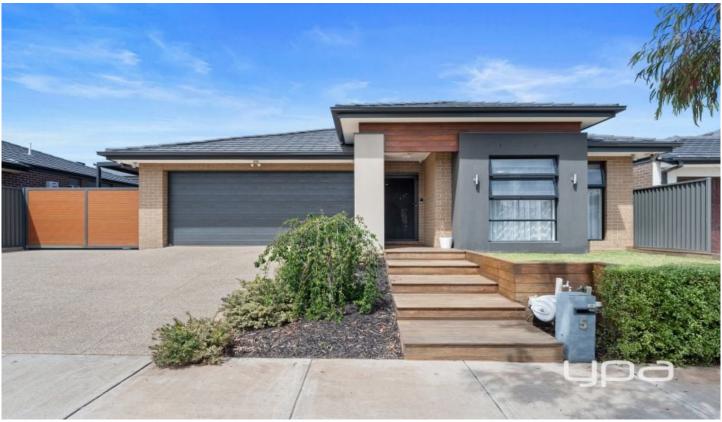

## 5 Veltins Way Strathtulloh VIC

Set on an impressive 524m2 (approx.) block with complete side access, this residence offers a lifestyle of versatility and comfort. This property is the epitome of convenience, located close to all amenities, including Strathtulloh Primary School, Cobblebank Stadium, Cobblebank Village, and multiple other parks and sports centres.

Upon entering the home, you are greeted with high ceilings creating a sense of open space that defines every aspect of this home. It features four bedrooms and two bathrooms, the master bedroom includes a walk-in robe and a full ensuite featuring stone bench tops, double vanity, and an oversized shower. The remaining three sizeable bedrooms provide ample storage solutions and are serviced by a central bathroom.