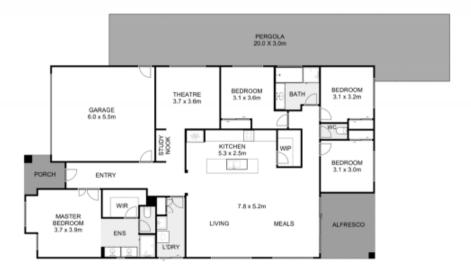

Upon entering the home, you are greeted with high ceilings creating a sense of open space that defines every aspect of this home. It features four bedrooms and two bathrooms, the master bedroom includes a walk-in robe and a full ensuite featuring stone bench tops, double vanity, and an oversized shower. The remaining three sizeable bedrooms provide ample storage solutions and are serviced by a central bathroom.

As you continue through the home you are greeted by a

4 🖰 2 🔓 5 🗬

**Price**: \$699,000 - \$759,000

Land Size: 524 sqm

View: https://www.ypa.com.au/8186048

Costa Rodriguez 0484 134 841