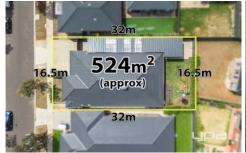

## 5 Veltins Way Strathtulloh VIC

Set on an impressive 524m2 (approx.) block with complete side access, this residence offers a lifestyle of versatility and comfort. This property is the epitome of convenience, located close to all amenities, including Strathtulloh Primary School, Cobblebank Stadium, Cobblebank Village, and multiple other parks and sports centres.

As you continue through the home you are greeted by a

4 🖰 2 🔓 5 🗬

**Price**: \$699,000 - \$759,000

Land Size: 524 sqm

View: https://www.ypa.com.au/8186048

Costa Rodriguez 0484 134 841