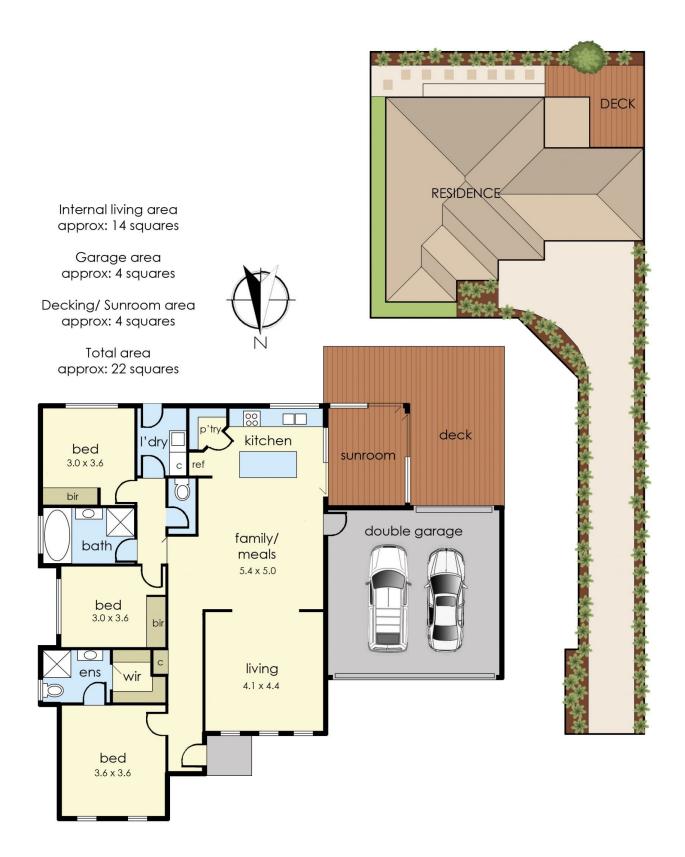

## 3A Lovely Meadows Court, Rosebud

 $\bigodot$  Produced by DND Floor Plans

This floorplan is for illustration purposes only and no warranty is given to its accuracy. Purchasers are advised to carry out their own investigations.