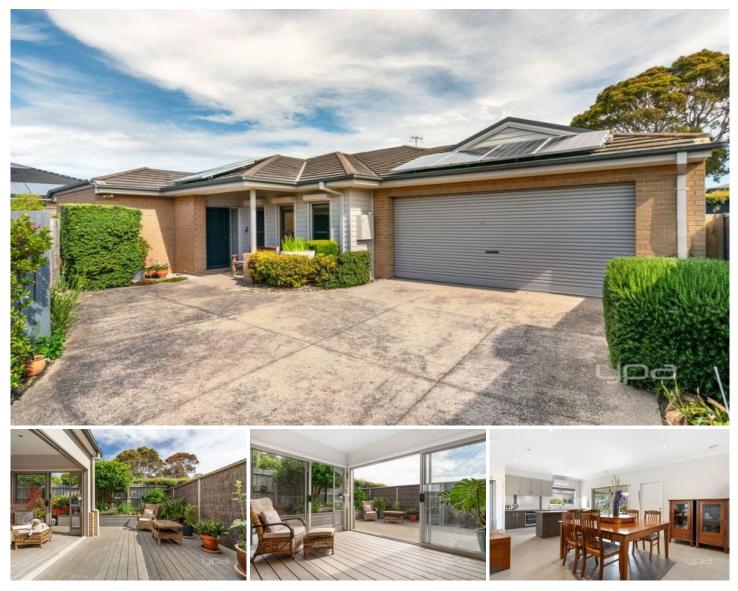

## **3a Lovely Meadows Court Rosebud VIC**

Tucked away in the serene embrace of Rosebud's quietest enclave, 3A Lovely Meadows Court presents a compelling opportunity for discerning buyers seeking a blend of comfort, elegance, and convenience.

This well-maintained three-bedroom, two-bathroom residence offers a harmonious living experience, ideally suited for those looking to downsize, secure their first home, or invest in a property that exudes both charm and functionality.

The home's sunlit, north-facing frontage sets a warm and inviting tone, flooding the interiors with natural light and creating a welcoming ambiance. The spacious, open-plan living and dining area leads seamlessly to a generously appointed kitchen, where culinary enthusiasts will delight in the expansive island bench, sleek induction cooktop, and