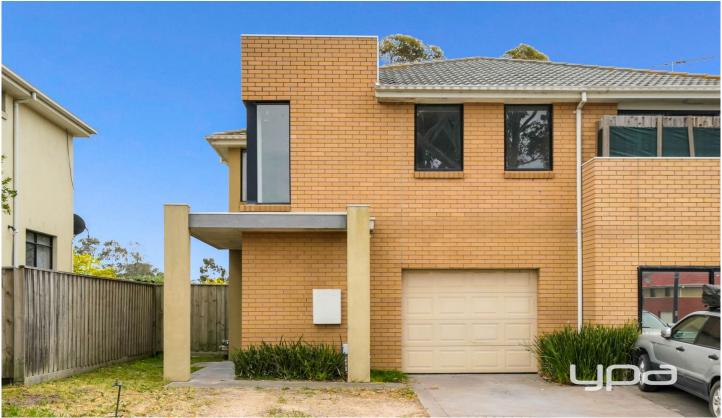

## 19 Crestview Close Roxburgh Park VIC

This very spacious double-story townhouse offers a blend of comfort, style, and practicality, ideal for families seeking a modern home in a prime location. The property boasts three generously sized bedrooms, including a master bedroom complete with a walk-in robe (WIR) and a private ensuite for added convenience and privacy. The two additional bedrooms are also well-proportioned, each featuring built-in robes (BIR), providing ample storage space for the whole family. These two bedrooms share a central bathroom, which is modern and functional, perfect for family use.

3 📭 2 🖺 1 🗬

**Price**: \$490,000-\$525,000 Private Sale

Land Size: 201 sqm

View: https://www.ypa.com.au/8186830

Ali Faour 0432 273 353

Gianni D'Angelo 0466 185 825