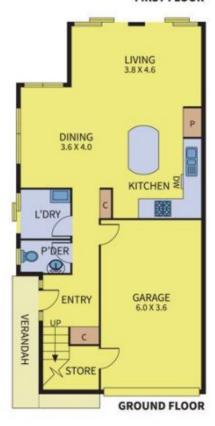

## 19 Crestview Close Roxburgh Park VIC

This very spacious double-story townhouse offers a blend of comfort, style, and practicality, ideal for families seeking a modern home in a prime location. The property boasts three generously sized bedrooms, including a master bedroom complete with a walk-in robe (WIR) and a private ensuite for added convenience and privacy. The two additional bedrooms are also well-proportioned, each featuring built-in robes (BIR), providing ample storage space for the whole family. These two bedrooms share a central bathroom, which is modern and functional, perfect for family use.

The ground floor features a large, open-plan living and dining area, which creates a bright and inviting space for relaxation or entertaining guests. The seamless flow from the living area to the kitchen makes this home ideal for those who enjoy a connected, sociable environment. The