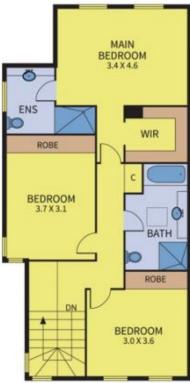

## 19 Crestview Close Roxburgh Park VIC

This very spacious double-story townhouse offers a blend of comfort, style, and practicality, ideal for families seeking a modern home in a prime location. The property boasts three generously sized bedrooms, including a master bedroom complete with a walk-in robe (WIR) and a private ensuite for added convenience and privacy. The two additional bedrooms are also well-proportioned, each featuring built-in robes (BIR), providing ample storage space for the whole family. These two bedrooms share a central bathroom, which is modern and functional, perfect for family use.

## 19 Crestview Close, Roxburgh Park

FIRST FLOOR