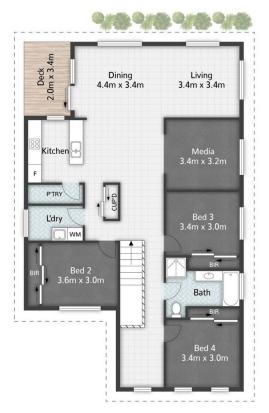

Upon entry the grand proportions are evident with the spacious Master bedroom with ensuite and full walk in robe DOWNSTAIRS.

Heading upstairs the light filled living zones, ooze the homely feeling. Kitchen with walk in pantry equipped for the inner chef, media room, study and large living/dining area are all easily accessible from the remaining three bedrooms and are all oversized.

Seperate study nook make working from home a breeze.

Whilst the home itself is super functional and light and