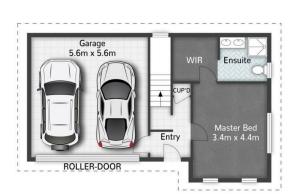

Upon entry the grand proportions are evident with the spacious Master bedroom with ensuite and full walk in robe DOWNSTAIRS.

Heading upstairs the light filled living zones, ooze the homely feeling. Kitchen with walk in pantry equipped for the inner chef, media room, study and large living/dining area are all easily accessible from the remaining three bedrooms and are all oversized.