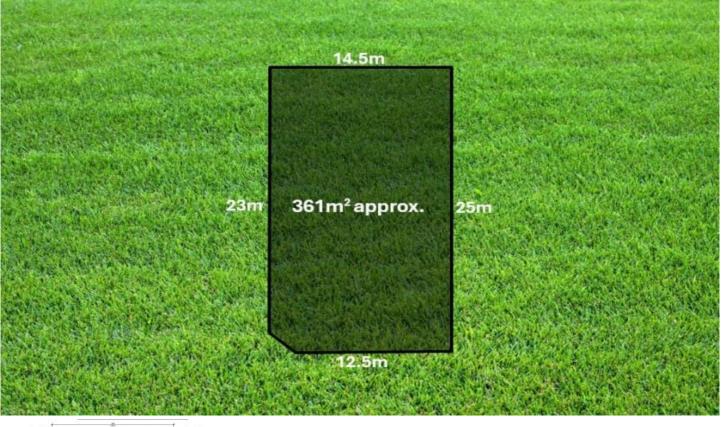

## 40 Light Street Wollert VIC

Discover an exceptional opportunity in the highly sought-after Wollert Rise, a masterfully planned community featuring 1500 residential lots within Melbourne's rapidly growing northern corridor, just 30 km from the CBD. This 361m<sup>2</sup> corner block of land offers an enviable position, nestled amidst hectares of protected conservation reserves and parklands - truly a rare and peaceful setting.

 Land Size
 : 361 sqm

 View
 : https://www.ypa.com.au/8187157

Zak Nasser 0423 646 537