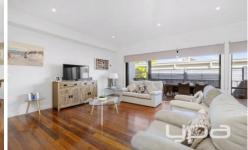

## Downstairs:-

?Master bedroom with walk-in robe and full ensuite ?Light-filled open plan kitchen, dining and living with air conditioner

?Seamless indoor-outdoor entertaining with the entertaining deck