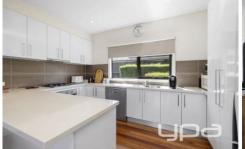

## Downstairs:-

?Master bedroom with walk-in robe and full ensuite ?Light-filled open plan kitchen, dining and living with air conditioner

?Seamless indoor-outdoor entertaining with the entertaining deck