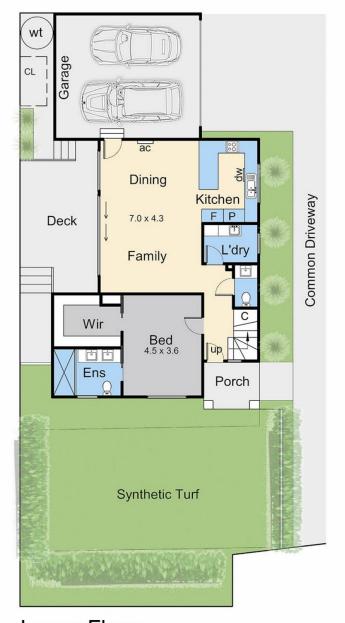

## Downstairs:-

?Master bedroom with walk-in robe and full ensuite ?Light-filled open plan kitchen, dining and living with air conditioner

?Seamless indoor-outdoor entertaining with the entertaining deck

## 3 🕮 2 📛 2 🖨

**Price**: \$1,195,000 - \$1,240,000

Land Size: 268 sqm

View: https://www.ypa.com.au/8187768

Mike Beaver 0413 528 961

Internal Living Area - 17.1 squares (approx)

Bed 3.0 x 3.4 robe robe

Bath C