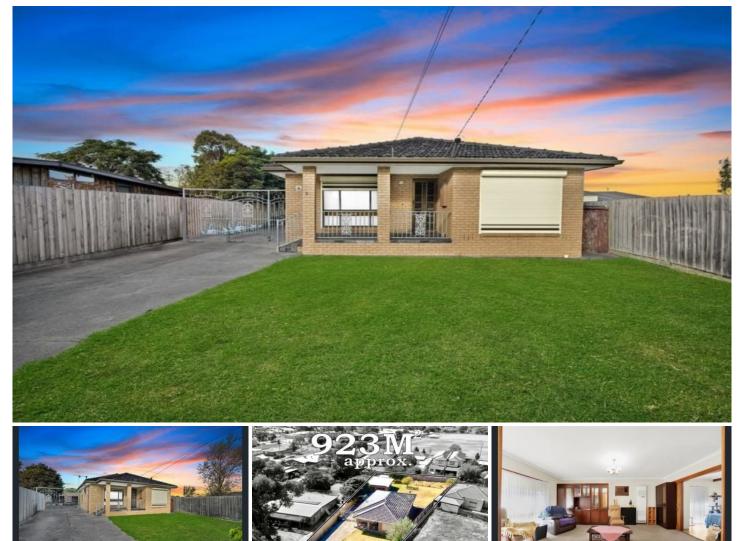

## 14 Douglas Avenue ST ALBANS VIC

This spacious 3-bedroom family home offers the perfect blend of comfort and potential. Sitting on a generous 923m<sup>2</sup> block, it features a well-designed open kitchen and dining area, creating an inviting space for family meals and gatherings. The three good-sized bedrooms are equipped with built-in wardrobes, ensuring plenty of storage space for the whole family.

The property also boasts a double car garage, providing secure parking and additional storage options. Step outside to a huge backyard with ample space for outdoor activities or potential future development (STCA).

Perfectly located within close proximity to local schools, parks, and amenities, this property is ideal for families or investors looking for a home with room to grow. Whether you're seeking a comfortable family retreat or a property