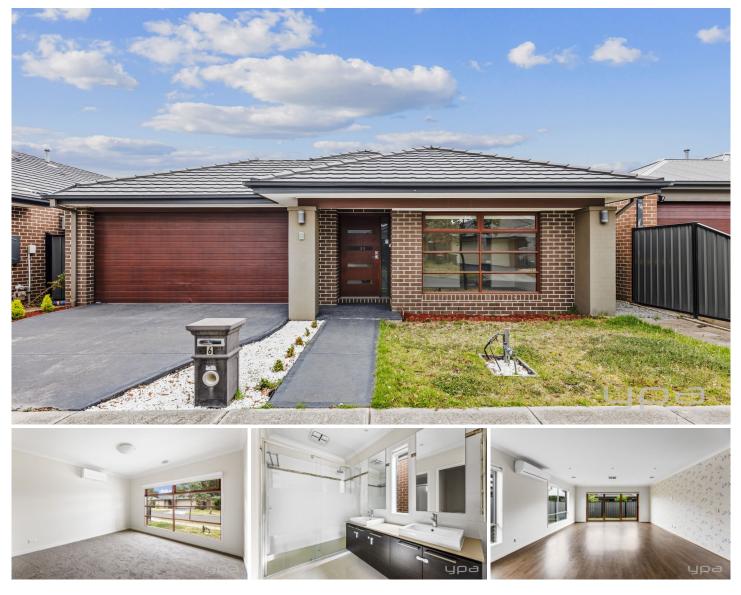

## **6 Elland Circuit Truganina VIC**

A beautifully designed Henley-built home in the highly sought-after Allura Estate. Surrounded by nature reserves, walking trails, and premium amenities, this north-facing property combines style, functionality, and prime positioning-perfect for families seeking comfort and convenience.

Why You'll Love This Home

## 4 🎮 2 🚔 2 🚔

Price : \$550 pw View : https://www.ypa.com.au/8188087

Ali Dowling 0450 778 972

6 Elland Cct Truganina
All measurements are approximate and for illustrative purposes only. It should not be considered absolutely accurate. Interested parties should rely on their own enquiries.