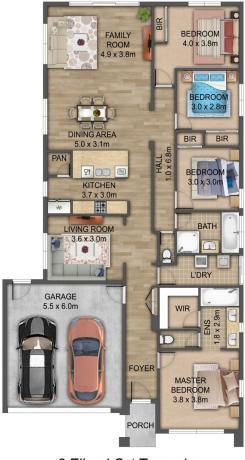

## 4 🎮 2 🚔 2 🚔

Price : \$550 pw View : https://www.ypa.com.au/8188087

Ali Dowling 0450 778 972

6 Elland Cct Truganina
All measurements are approximate and for illustrative purposes only. It should not be considered absolutely accurate. Interested parties should rely on their own enquiries.