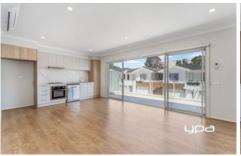

Comprising an open plan kitchen with stainless steel appliances and living area leading out to your own balcony perfect for the BBQ, two bedrooms with built in robes and a central bathroom, split system and a single car space all within the Surrey Green Estate or, for the investor, a potential gross rent return of around \$21,000.00 pa.

Lovely upstairs terrace unit providing the ultimate in low maintenance living in the Surrey Green Estate Sunbury. Property features: - 2 bedrooms with BIR's - Kitchen with stainless steel appliances - Stone benchtops & porcelain splash back - Open plan living meals area - Central