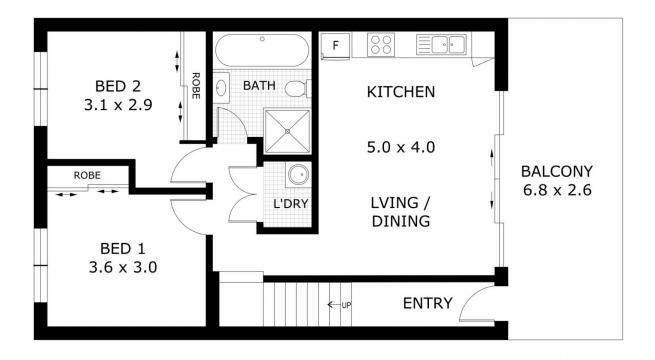

## 56/6-16 Anderson Road Sunbury VIC

Located within easy reach of parkland, public transport, the Aldi Shopping strip and a short walk to Sunbury's shopping precinct is this lovely upstairs terrace unit providing the ideal in low maintenance living.

Comprising an open plan kitchen with stainless steel appliances and living area leading out to your own balcony perfect for the BBQ, two bedrooms with built in robes and a central bathroom, split system and a single car space all within the Surrey Green Estate or, for the investor, a potential gross rent return of around \$21,000.00 pa.

Lovely upstairs terrace unit providing the ultimate in low maintenance living in the Surrey Green Estate Sunbury. Property features: - 2 bedrooms with BIR's - Kitchen with stainless steel appliances - Stone benchtops & porcelain splash back - Open plan living meals area - Central