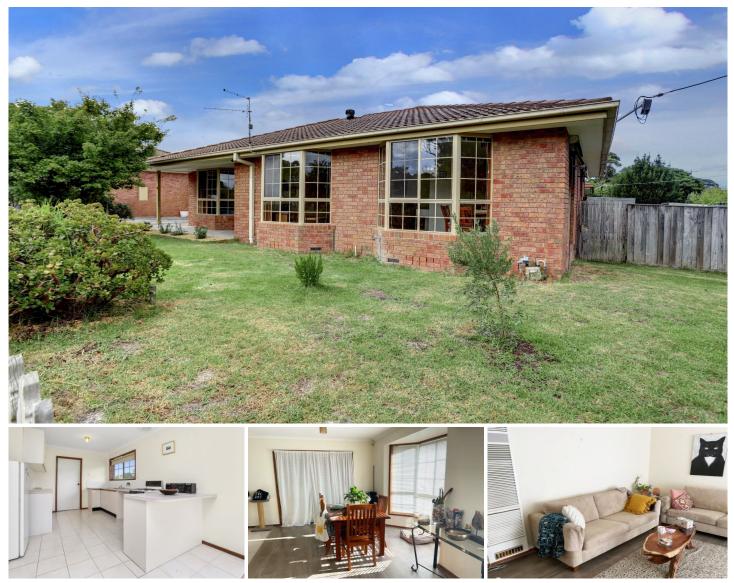

## 2/41 Armstrong Road McCrae VIC

YPA Dromana is proud to present this lovely single level home, nestled in a quiet street of beautiful McCrae.

With a corner position and own driveway and street frontage. Light, spacious rooms coupled with a larger than normal rear garden make this more like a house than a unit?..Inspection will not disappoint!

## Featuring:

? Light-filled interiors where an abundance of natural light filters in from the full-height windows

? Spacious kitchen features freestanding oven, dishwasher and stone bench tops

? Large lounge area, adjoining the meals area and kitchen - with upright gas heater and split system

? Three bedrooms, all with built-in robes

? Centrally positioned bathroom, with bath and separate shower, plus a convenient separate toilet