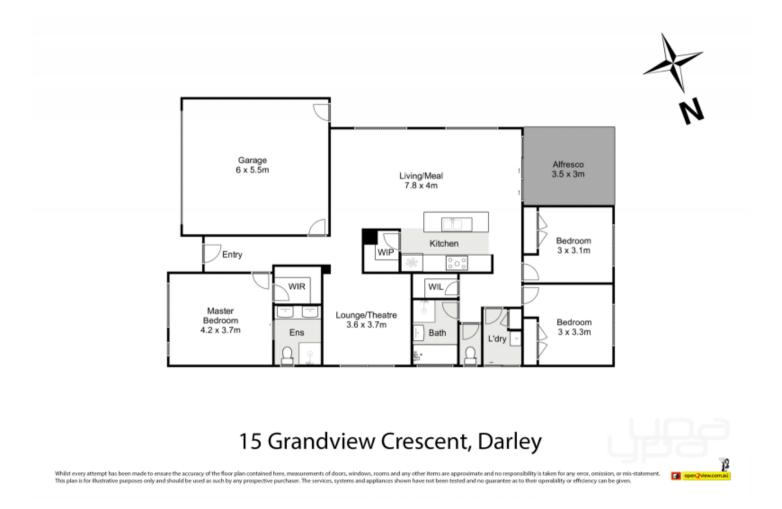

The exterior features exposed aggregate concreting stretching across three sides of the home, complemented by a landscaped front yard and convenient side access. Step inside to discover a spacious master bedroom, complete with a walk-in robe and an upgraded ensuite. This stunning ensuite is designed with floor-to-ceiling tiling, stone benchtops, a double vanity, plantation shutters, and a luxurious shower fitted with both rainfall and handheld shower heads.

The kitchen boasts stone waterfall benchtops, 900mm

3 🛤 2 🚔 2 🚔

| Price     | : \$649,000 - \$699,000          |
|-----------|----------------------------------|
| Land Size | : 663 sqm                        |
| View      | : https://www.ypa.com.au/8189366 |