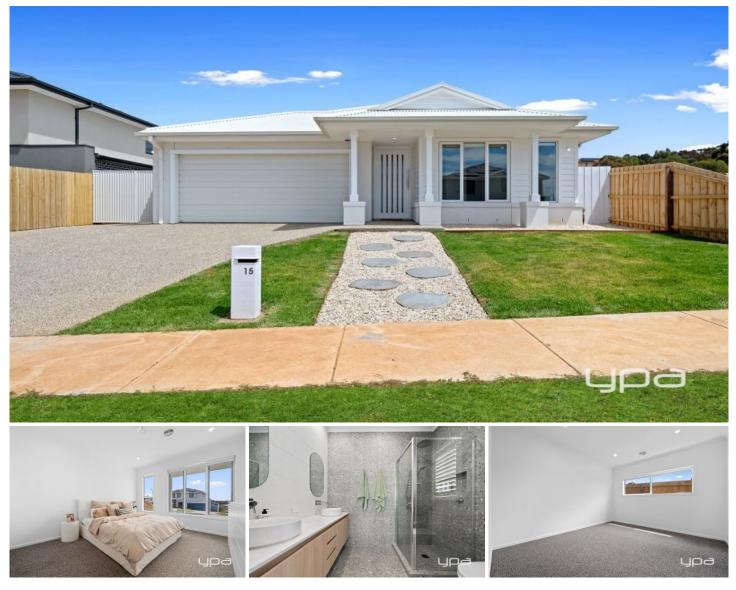

## **15 Grandview Crescent Darley VIC**

Located in a new estate of Darley, 15 Grandview Crescent presents a classic Hampton-style façade. This beautifully crafted home is just 16 months old and located just minutes from the Western Freeway entrance and local shopping precincts, providing convenience without compromise.

The exterior features exposed aggregate concreting stretching across three sides of the home, complemented by a landscaped front yard and convenient side access. Step inside to discover a spacious master bedroom, complete with a walk-in robe and an upgraded ensuite. This stunning ensuite is designed with floor-to-ceiling tiling, stone benchtops, a double vanity, plantation shutters, and a luxurious shower fitted with both rainfall and handheld shower heads.

The kitchen boasts stone waterfall benchtops, 900mm

3 🛤 2 🚔 2 🚔

| Price     | : \$649,000 - \$699,000          |
|-----------|----------------------------------|
| Land Size | : 663 sqm                        |
| View      | : https://www.ypa.com.au/8189366 |