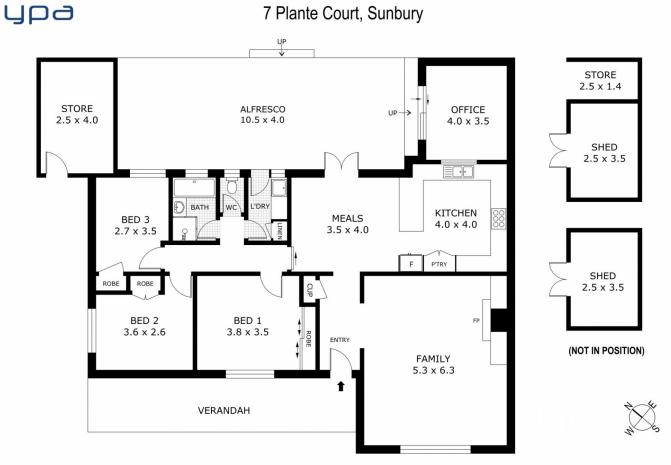

## 7 Plante Court Sunbury VIC

Step into a home that's been thoughtfully designed to offer both functionality and warmth on a generous 650m<sup>2</sup> (approx.) block. The main living area, with its inviting Coonara, creates a perfect gathering spot for family and friends, where you can cosy up on chilly evenings. The open-plan layout seamlessly connects the kitchen and dining space. kitchen, equipped with stone bench tops, gas cooktop, oven, dishwasher and abundant cabinetry, caters to all culinary needs, whether you're preparing a quick meal or hosting a feast.

The three bedrooms are comfortably sized and serviced by a main bathroom, which has been updated with chic floor-to-ceiling tiles, giving it a modern feel. Ducted heating and a split system ensure year-round comfort, while the laundry offers easy external access, enhancing everyday convenience. Electric shutters on the windows at front of

## 3 🎮 1 🚔

 Price
 : \$590,000 - \$640,000

 Land Size
 : 650 sqm

 View
 : https://www.ypa.com.au/8189407

Patrick Kilkenny 0401 175 248

Cassandra Doria 0497 972 028

7 Plante Court, Sunbury

Disclaimer: All images, views and diagrams are indicative only. Dimensions, areas and landscape are indicative and subject to change without notice. Purchasers should check the plans and specifications included in the terms of the contract of sale carefully prior to signing the contract.