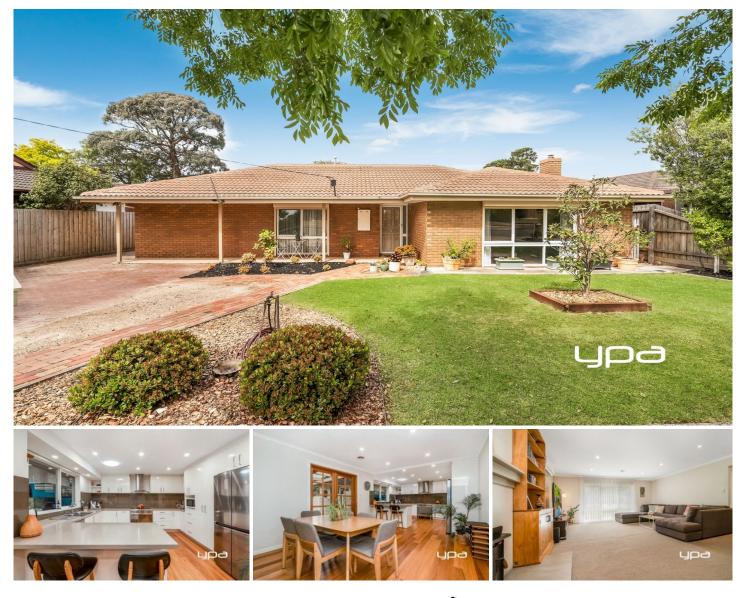

## 7 Plante Court Sunbury VIC

Step into a home that's been thoughtfully designed to offer both functionality and warmth on a generous 650m<sup>2</sup> (approx.) block. The main living area, with its inviting Coonara, creates a perfect gathering spot for family and friends, where you can cosy up on chilly evenings. The open-plan layout seamlessly connects the kitchen and dining space. kitchen, equipped with stone bench tops, gas cooktop, oven, dishwasher and abundant cabinetry, caters to all culinary needs, whether you're preparing a quick meal or hosting a feast.

The three bedrooms are comfortably sized and serviced by a main bathroom, which has been updated with chic floor-to-ceiling tiles, giving it a modern feel. Ducted heating and a split system ensure year-round comfort, while the laundry offers easy external access, enhancing everyday convenience. Electric shutters on the windows at front of