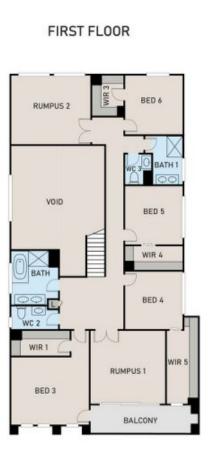

# FIRST FLOOR

### Main Features:

The master suite, positioned on the ground floor for privacy and convenience,

boasts a full en-suite and walk-in robe, creating a restful retreat for parents. An

additional downstairs bedroom and bathroom make this layout ideal for guests or