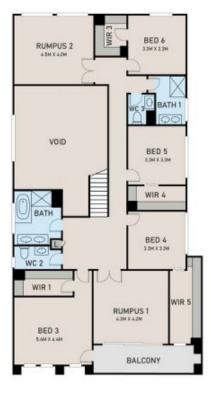

# FIRST FLOOR

### Main Features:

The master suite, positioned on the ground floor for privacy and convenience,

boasts a full en-suite and walk-in robe, creating a restful retreat for parents. An

additional downstairs bedroom and bathroom make this layout ideal for guests or