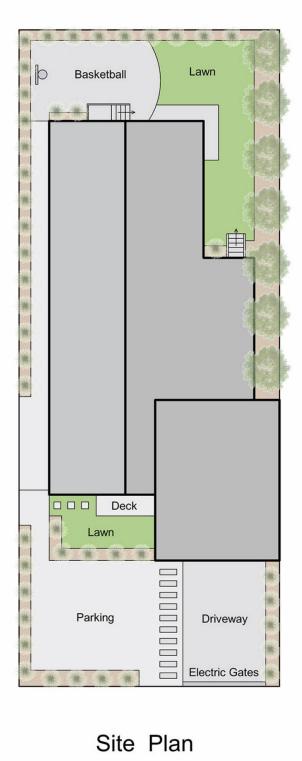

robe

F

Bed 3.7 x 3.3

Bed 3.7 x 3.3

Pantry

Internal area = 20 squares (approx) Deck areas = 3.3 squares (approx) Garage area = 3.3 squares (approx) Total area = 26.6 squares (approx) Land area = 605 sqm (approx)

## 54 Canna Street, Dromana

This floorplan is for illustration purposes only and no warranty is given to its accuracy. Purchasers are advised to carry out their own investigations. Produced by realtywriters (03) 5970 2222