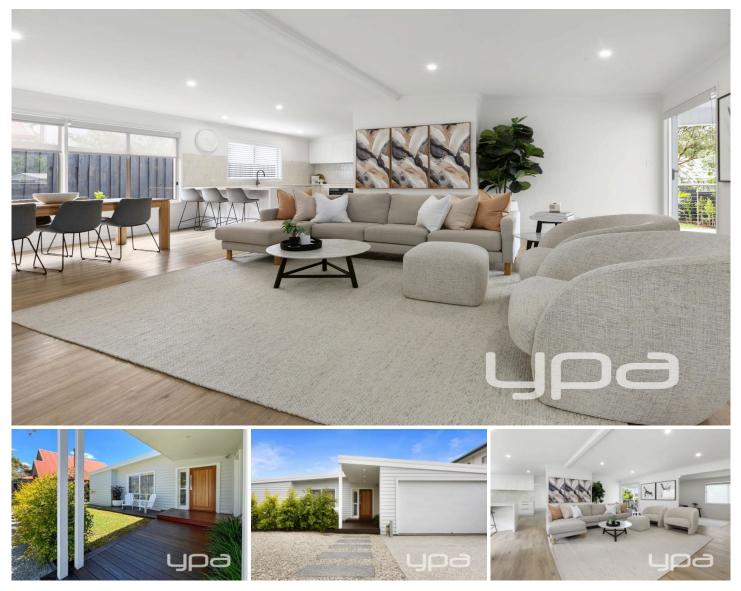

## 54 Canna Street Dromana VIC

From the spacious layout to the luxury features, this property beautifully renovated 4-bedroom home has been thoughtfully designed for modern family living, combining elegance, functionality, and a wealth of features to make everyday life a breeze.

MASTER SUITE: Positioned at one end of the home for peace and privacy, the spacious master bedroom features a luxurious ensuite and a beautifully fitted walk-in robe

FLEXIBLE BEDROOM & LIVING LAYOUT: Perfectly configured for family flexibility, a fourth bedroom is adjoining a secondary living space, offering versatility as a guest suite, home office, playroom, or media room?a space that adapts to your family's changing needs.

OPEN PLAN LIVING: The expansive open-plan living &

4 🛤 2 🚰 4 🚘

| Price     | : \$1,195,000 - \$1,295,000      |
|-----------|----------------------------------|
| Land Size | : 605 sqm                        |
| View      | : https://www.ypa.com.au/8189788 |