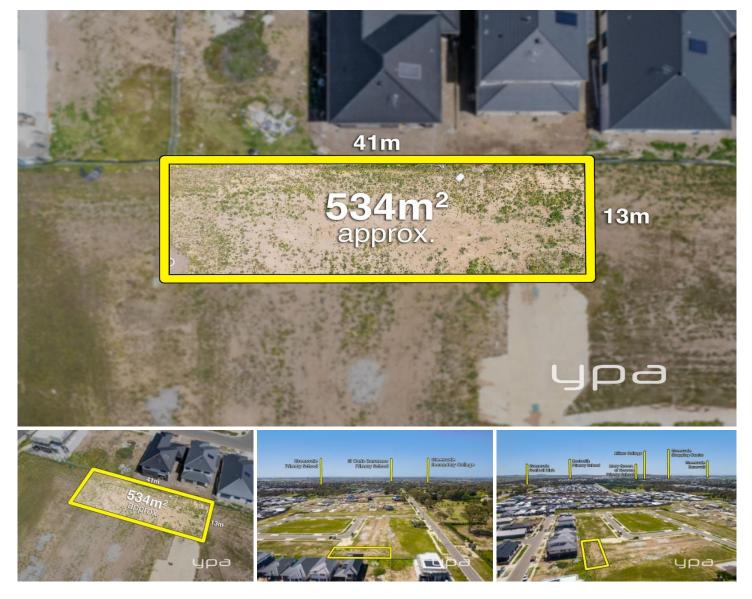

## 14 Elise Street Greenvale VIC

What a find, a titled block in a great location. This 534 sqm (approx.) allotment is just what you've been looking for. Situated in the esteemed Teak Estate, this remarkable piece of land provides quick and direct access to Mickleham Road without the hassle of extra traffic. Adding to its charm, it's within walking distance of the Greenvale Historic Woodland Parklands, offering that perfect blend of living just 20 km from the city.

This remarkable cul-de-sac allotment spans an impressive 534 sqm (approx.) with a generous frontage and a 41m depth, giving you the flexibility to construct a variety of grand home designs along with a spacious garage to accommodate all your belongings and extra off-street parking.