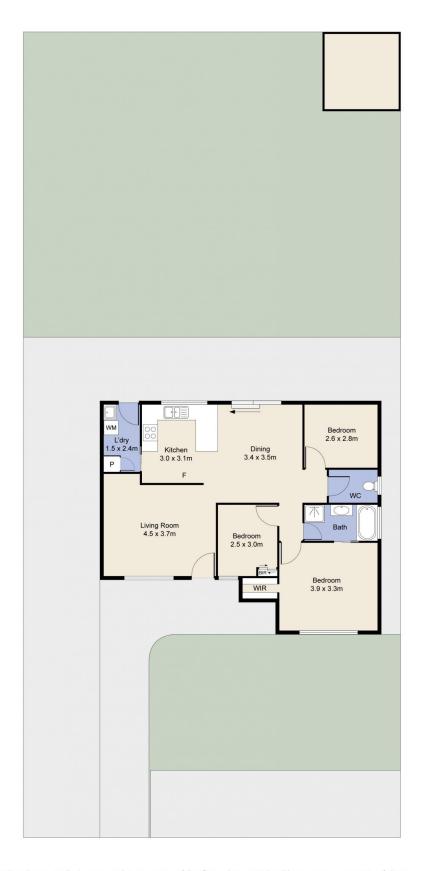

## 14 Taisho Court Werribee VIC

Located in a family friendly pocket nearby to schools, shops and public transport this home would certainly appeal to a wide range of buyers including first home buyers as well as astute investors looking to extend or start their portfolio. Situated on a spacious allotment of approximately 535m2 this upgraded home has had all the hard work done throughout and offers the next lucky owners.

- ? Three bedrooms
- ? Central bathroom with access from the main bedroom
- ? Spacious lounge upon entry
- ? Upgraded kitchen with stone bench tops overlooking the meals area equipped with a split system
- ? Fantastic outdoor entertaining space, perfect for hosting friends and family all year round
- ? Side access through to the huge, powered shed at the

## 3 📭 1 🔓 4 🗬

**Price**: Private Sale | \$545,000 - \$585,000

Land Size: 535 sqm

View: https://www.ypa.com.au/8190353

Mitch Smit 0450 913 513

Dane Bouch 0499655382

## 14 Taisho Court, WERRIBEE

Whilst every attempt has been made to ensure the accuracy of the floor plan contained here, measurements of doors, windows, rooms and any othei items are approximate and no responsibility is taken for any error, omission, or mis-tatement. This plan is for illustrative purposes only and should be used as such by any prospective purchaser. The services, systems and appliances shown have not been tested and no guarantee as to their operability or efficiency can be given.