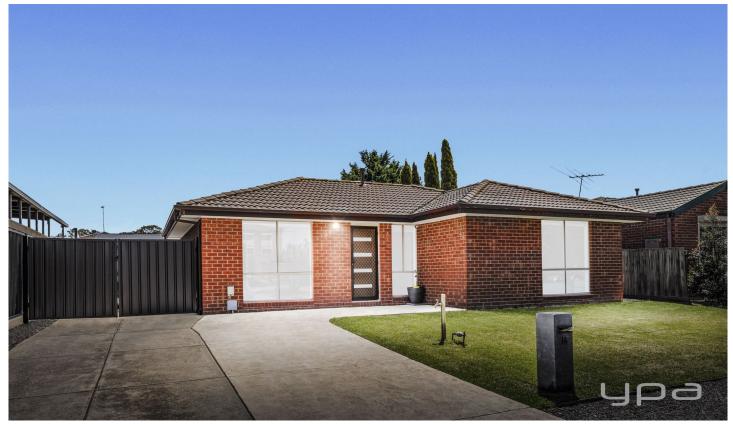

## 14 Taisho Court Werribee VIC

Located in a family friendly pocket nearby to schools, shops and public transport this home would certainly appeal to a wide range of buyers including first home buyers as well as astute investors looking to extend or start their portfolio. Situated on a spacious allotment of approximately 535m2 this upgraded home has had all the hard work done throughout and offers the next lucky owners.

- ? Three bedrooms
- ? Central bathroom with access from the main bedroom
- ? Spacious lounge upon entry
- ? Upgraded kitchen with stone bench tops overlooking the meals area equipped with a split system
- ? Fantastic outdoor entertaining space, perfect for hosting friends and family all year round
- ? Side access through to the huge, powered shed at the

## 3 📭 1 🔓 4 🗬

**Price**: Private Sale | \$545,000 - \$585,000

Land Size: 535 sqm

View: https://www.ypa.com.au/8190353

Mitch Smit 0450 913 513

Dane Bouch 0499655382