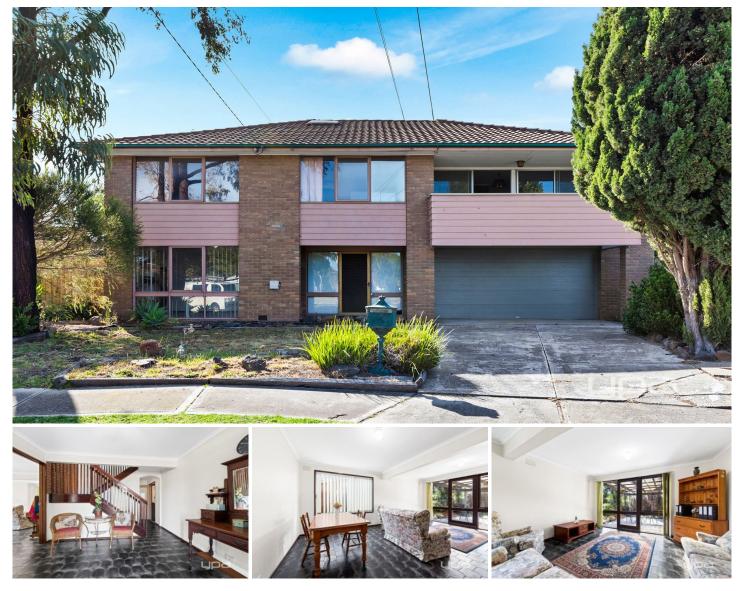

**11 Chilterns Court KEALBA VIC** 

Discover the perfect family home at 11 Chilterns Court, Kealba. Set in a peaceful, family-friendly neighbourhood, this beautifully presented 4-bedroom home offers spacious living with a flexible floor plan, including a large master bedroom with ensuite and walk-in robe, plus renovated entrance bathroom. Enjoy multiple living zones, including a formal lounge, dining area, and an open-plan family room, all complemented by a well-appointed kitchen, gas cooking, and ample storage.

Step outside to a covered alfresco area, ideal for entertaining, and a low-maintenance backyard with plenty of space for the kids to play. Features include ducted heating, split-system cooling, a double garage, and easy access to local parks, schools, shops, and public transport.

Situated just minutes from Keilor Downs Shopping Centre

4 🛤 2 🚔 2 🚘

**Price :** Private Sale | \$690,000 - \$730,000 **View :** https://www.ypa.com.au/8190584

Kenny Pham 0416625608