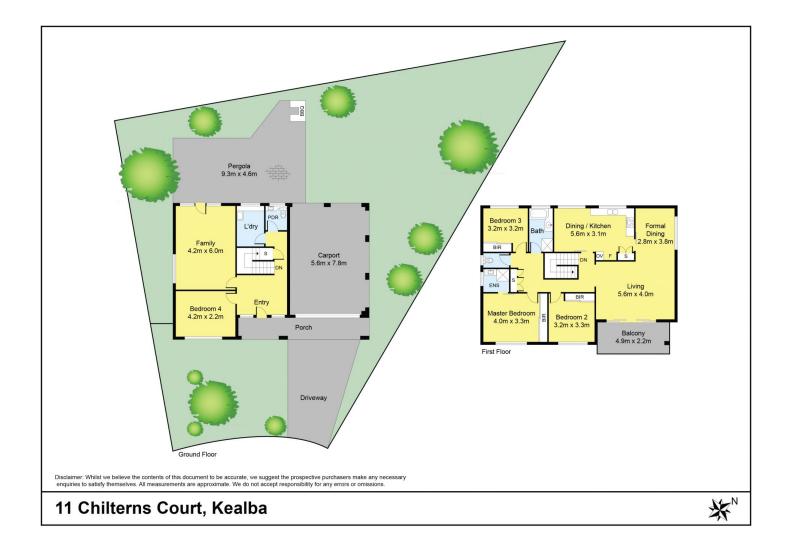

**11 Chilterns Court KEALBA VIC** 

Discover the perfect family home at 11 Chilterns Court, Kealba. Set in a peaceful, family-friendly neighbourhood, this beautifully presented 4-bedroom home offers spacious living with a flexible floor plan, including a large master bedroom with ensuite and walk-in robe, plus renovated entrance bathroom. Enjoy multiple living zones, including a formal lounge, dining area, and an open-plan family room, all complemented by a well-appointed kitchen, gas cooking, and ample storage.

Step outside to a covered alfresco area, ideal for entertaining, and a low-maintenance backyard with plenty of space for the kids to play. Features include ducted heating, split-system cooling, a double garage, and easy access to local parks, schools, shops, and public transport.