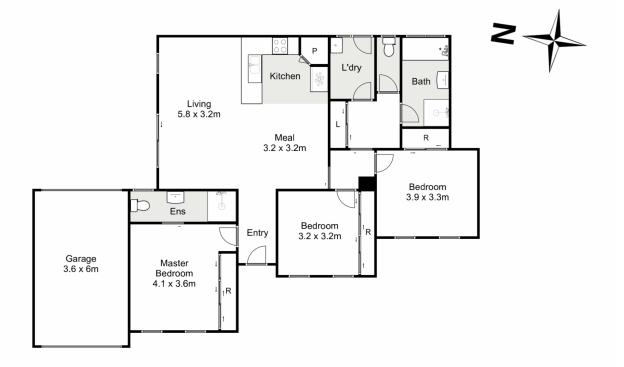

## 36 Viscosa Road, Brookfield

Whilst every attempt has been made to ensure the accuracy of the floor plan contained here, measurements of doors, windows, rooms and any other items are approximate and no responsibility is taken for any error, omission, or mis-statement. This plan is for illustrative purposes only and should be used as such by any prospective purchaser. The services, systems and appliances shown have not been tested and no guarantee as to their operability or efficiency can be given.