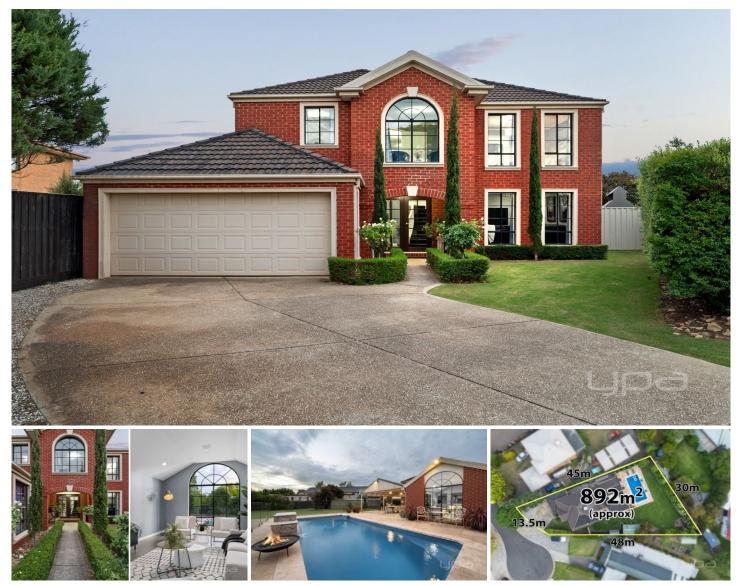

## **5 Royston Court BROOKFIELD VIC**

Oozing with class, charm and modern functionality, this outstanding family home provides the ultimate destination for anyone's new home. Residing in the prestigious Brookfield estate this property sits in close proximity to schools of all levels including Melton Christian College and the brand new Binap Primary School, parks and walking tracks, childcare centres, Melton Train Station and so much more. With a huge 892m2 (approx.) of land on offer, this home provides something for every member of the family, whether it be the stunning inground pool, or the amazing outdoor area.

Walking up to the home you are greeted with a true sense of grandeur; the large façade with a feature arch window welcomes you while the surrounding landscaped grassed and hedging create a colourful domain to enter.

## 5 🛤 2 🚔 2 🚔

| Price     | : \$849,000 - \$899,000          |
|-----------|----------------------------------|
| Land Size | : 891 sqm                        |
| View      | : https://www.ypa.com.au/8191192 |