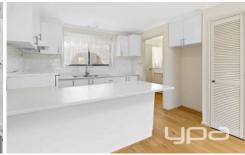

The open-plan living, kitchen & dining area allows for a low-maintenance and connected life-style. Serviced by a split-system air-conditioner, you'll be comfortable no matter the weather.

The walk-through family bathroom, includes a bathtub, separate shower, separate toilet & extra long vanity. The two bedrooms, both with built in robes, have direct access to the bathroom designed with convenience in mind.