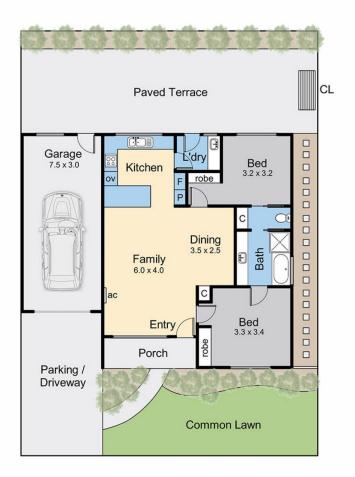

## 28/72 Jetty Road Rosebud VIC

Nestled in the heart of Rosebud, right behind Rosebud Central Shops, with easy access to Public Transport, you'll have everything you need at your fingertips.

This cosy 2-bedroom unit is positioned among friendly neighbours and well-maintained picturesque gardens.

The open-plan living, kitchen & dining area allows for a low-maintenance and connected life-style. Serviced by a split-system air-conditioner, you'll be comfortable no matter the weather.

The walk-through family bathroom, includes a bathtub, separate shower, separate toilet & extra long vanity. The two bedrooms, both with built in robes, have direct access to the bathroom designed with convenience in mind.

## 2 😕 1 🖺 1 🗬

**Price**: \$545,000 - \$595,000

Land Size: 183 sqm

View: https://www.ypa.com.au/8191197

Michael Dimech 0417 399 511

Internal living area = 9 squares (approx)
Garage area = 2 squares (approx)
Porch area = 1 square (approx)
Paved terrace area = 5 squares (approx)
Total area = 17 squares (approx)

Floor Plan