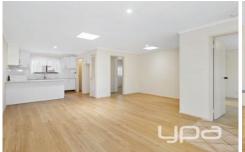

The open-plan living, kitchen & dining area allows for a low-maintenance and connected life-style. Serviced by a split-system air-conditioner, you'll be comfortable no matter the weather.

The walk-through family bathroom, includes a bathtub, separate shower, separate toilet & extra long vanity. The two bedrooms, both with built in robes, have direct access to the bathroom designed with convenience in mind.