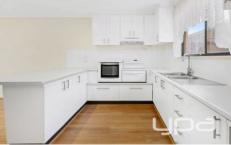

The open-plan living, kitchen & dining area allows for a low-maintenance and connected life-style. Serviced by a split-system air-conditioner, you'll be comfortable no matter the weather.

The walk-through family bathroom, includes a bathtub, separate shower, separate toilet & extra long vanity. The two bedrooms, both with built in robes, have direct access to the bathroom designed with convenience in mind.