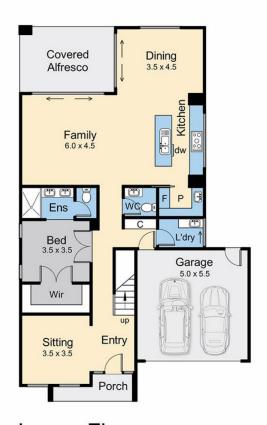

## Site Plan

**Upper Floor** 

Lower Floor

5 2 2 2

**Price**: \$1,395,000 - \$1,495,000

Land Size: 604 sqm

View: https://www.ypa.com.au/8191360

Elke Remscheid 0423 211 315

Ryan Oswald 0402720822

Internal area = 27 squares (approx) Garage area = 3.8 squares (approx) Alfresco area = 2.5 squares (approx) Total area = 33.3 squares (approx)