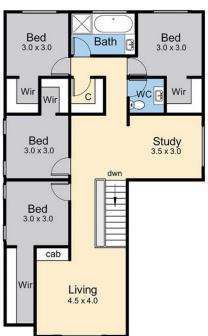

Space and Comfort for the Whole Family: This expansive home features five large bedrooms, each equipped with walk-in robes, providing plenty of space and privacy for everyone. The master suite is located on the ground floor and feels like a private sanctuary, complete with a luxurious ensuite that includes double vanities, a walk-in shower, and

## Site Plan

**Upper Floor** 

Lower Floor